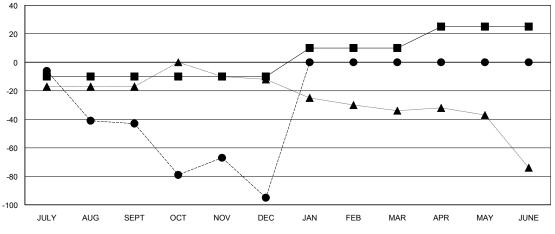

## GOALS AND ACTUAL MEMBERS CUMULATIVE

| ■ ■ MEMBER GROWTH NET GOAL        |   |
|-----------------------------------|---|
| - ● - MEMBER GROWTH ACTUAL        |   |
| - ▲ - LAST YEAR MEMBERSHIP ACTUAL |   |
|                                   |   |
|                                   |   |
|                                   | - |

# GMT: CINDY GREGG LOCATION OHIO GMT CA Clubs Members

| Members               |                           |                         |                                              |  |  |
|-----------------------|---------------------------|-------------------------|----------------------------------------------|--|--|
| RESULTS FOR 2017-2018 |                           |                         |                                              |  |  |
| QUARTER               | MEMBER GROWTH NET<br>GOAL | MEMBER GROWTH<br>ACTUAL | DROPPED MEMBERS ACTUAL (including transfers) |  |  |
| JULY/AUG/SEPT         | -10                       | 25                      | 60                                           |  |  |
| OCT/NOV/DEC           | 0                         | 67                      | 102                                          |  |  |
| JAN/FEB/MAR           | 20                        | 0                       | 0                                            |  |  |
| APR/MAY/JUNE          | 15                        | 0                       | 0                                            |  |  |