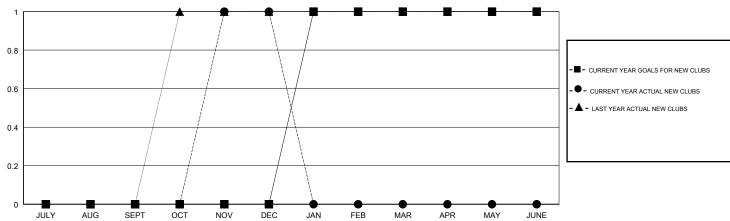

|                         |                                              |  |  |
| QUARTER               | MEMBER GROWTH NET<br>GOAL | MEMBER GROWTH<br>ACTUAL | DROPPED MEMBERS ACTUAL (including transfers) |  |  |
| JULY/AUG/SEPT         | -10                       | 25                      | 60                                           |  |  |
| OCT/NOV/DEC           | 0                         | 67                      | 102                                          |  |  |
| JAN/FEB/MAR           | 20                        | 0                       | 0                                            |  |  |
| APR/MAY/JUNE          | 15                        | 0                       | 0                                            |  |  |

## GOALS AND ACTUAL NEW CLUBS CUMULATIVE



## GOALS AND ACTUAL MEMBERS CUMULATIVE



| ■ ■ MEMBER GROWTH NET GOAL        |   |
|-----------------------------------|---|
| - ● - MEMBER GROWTH ACTUAL        |   |
| - ▲ - LAST YEAR MEMBERSHIP ACTUAL |   |
|                                   |   |
|                                   |   |
|                                   | - |

| DROPPED CLUBS: 4 |     |
|------------------|-----|
| DROPPED MEMBERS  |     |
| DECEASED         | 11  |
| CLUB CANCELLED   | 38  |
| OTHER            | 113 |
| TOTAL            | 162 |

| 25 CLUBS OF 62 ADDED 1 OR MORE<br>NEW MEMBERS | GENDER DISTRIBUTION  MALE 1,091 (68.40  FEMALE 504 (31.60%  Women Percentage Fiscal Year Goal: 32% | ′   |
|-----------------------------------------------|-----------------------------------------------------------------