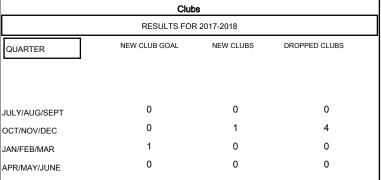

# MONTHLY MEMBERSHIP PROGRESS REPORT

# District 13 OH3

Results as of: 12/31/2017

# GMT: CINDY GREGG LOCATION OHIO GMT CA Clubs Members



| Members               |                           |                         |                                              |  |  |
|-----------------------|---------------------------|-------------------------|----------------------------------------------|--|--|
| RESULTS FOR 2017-2018 |                           |                         |                                              |  |  |
| QUARTER               | MEMBER GROWTH NET<br>GOAL | MEMBER GROWTH<br>ACTUAL | DROPPED MEMBERS ACTUAL (including transfers) |  |  |
| JULY/AUG/SEPT         | -10                       | 25                      | 60                                           |  |  |
| OCT/NOV/DEC           | 0                         | 67                      | 102                                          |  |  |